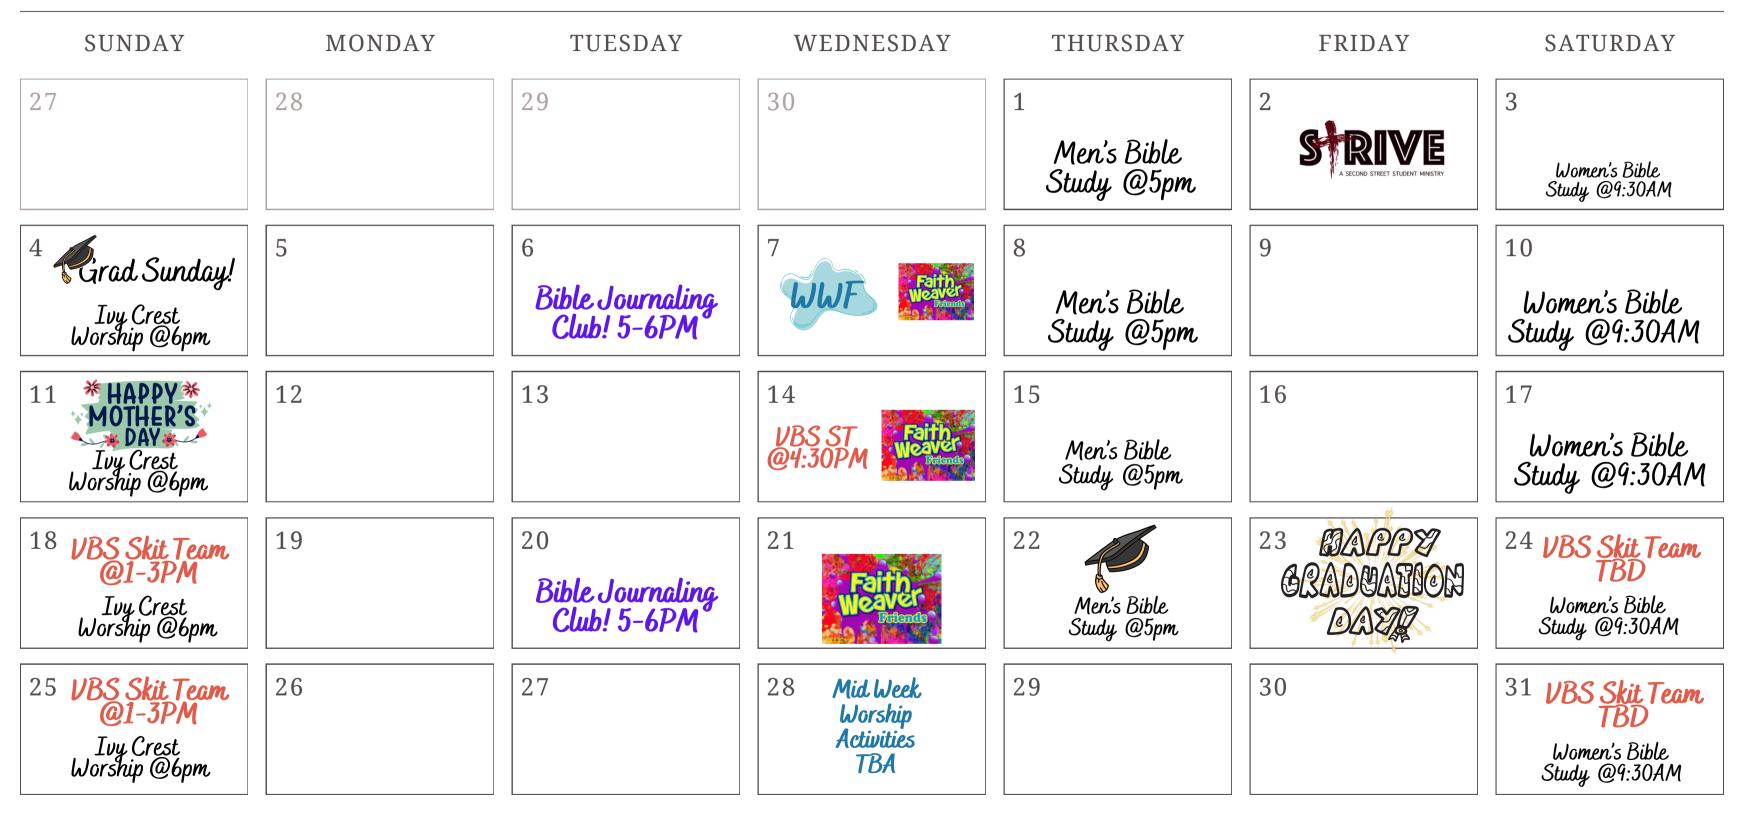

|
|--------------------|------------------------|--------------------------------------------------------|
|                    | 28                     | 1<br>Women's Bible<br>Study @9:30AM                    |
| 's Bible<br>1 @5pm | 7<br>Spring Retreat fo | 8 Women's Bible<br>Study @9:30AM<br><b>r Students </b> |
| 's Bible<br>y @5pm | 14                     | 15<br>Women's Bible<br>Study @9:30AM                   |
| 's Bible<br>y @5pm | 21                     | 22<br>Women's Bible<br>Study @9:30AM                   |
| s Bible<br>, @5pm  | 28                     | 29<br>Women's Bible<br>Study @9:30AM                   |
|                    | 4                      | 5                                                      |

### APRIL 2025





### MAY 2025







# **JUNE 2025**







| RSDAY                                | FRIDAY                 | SATURDAY                          |
|--------------------------------------|------------------------|-----------------------------------|
|                                      | 6                      | 7                                 |
| s Bible<br>@5pm                      |                        | Women's Bible<br>Study @9:30AM    |
| Outreach<br>Meal                     | 13 Middle School       | 14                                |
| <b>4-6:30РМ</b><br>s Bible<br>, @5рт | Departs<br>IMPACT 2025 | Women's Bible<br>Study @9:30AM    |
| s Bible<br>. @5pm                    | 20                     | 21 Women's Bible<br>Study @9:30AM |
|                                      | 3 2