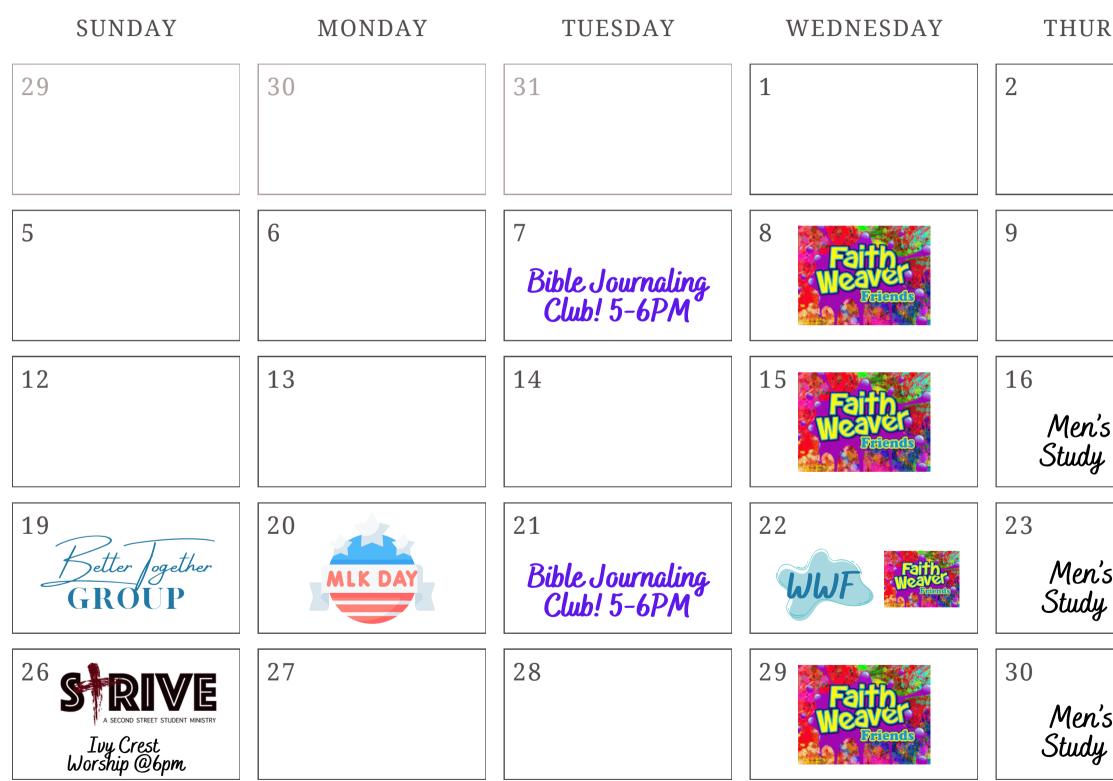

## JANUARY 2025

| RSDAY              | FRIDAY | SATURDAY                             |
|--------------------|--------|--------------------------------------|
|                    | 3      | 4                                    |
|                    | 10     | 11                                   |
| s Bible<br>@5pm    | 17     | 18<br>Women's Bible<br>Study @9:30AM |
| 's Bible<br>1 @5pm | 24     | 25<br>Women's Bible<br>Study @9:30AM |
| 's Bible<br>v @5pm | 31     | 1<br>Women's Bible<br>Study @9:30AM  |