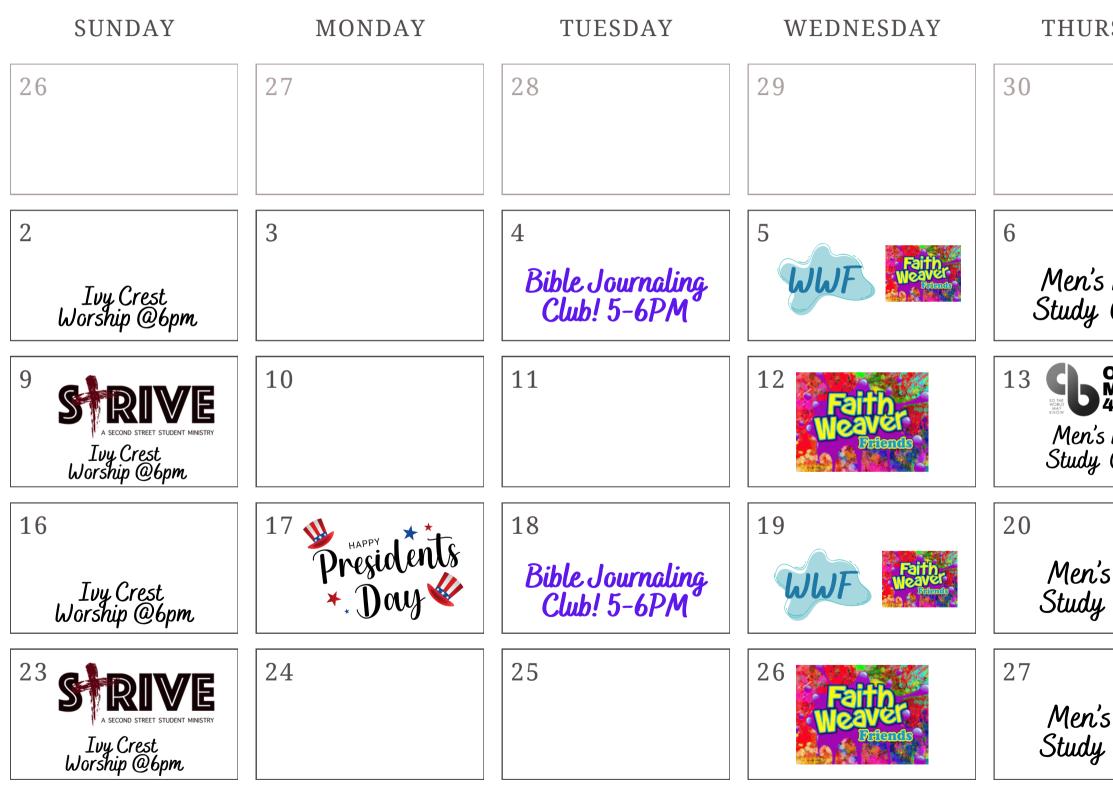

### FEBRUARY 2025

| RSDAY                                           | FRIDAY | SATURDAY                             |
|-------------------------------------------------|--------|--------------------------------------|
|                                                 | 31     | 1<br>Women's Bible<br>Study @9:30AM  |
| s Bible<br>@5pm                                 | 7      | 8<br>Women's Bible<br>Study @9:30AM  |
| Outreach<br>Meal<br>4-6:30PM<br>5 Bible<br>@5pm | 14     | 15<br>Women's Bible<br>Study @9:30AM |
| s Bible<br>v @5pm                               | 21     | 22<br>Women's Bible<br>Study @9:30AM |
| 's Bible<br>v @5pm                              | 28     | 1<br>Women's Bible<br>Study @9:30AM  |