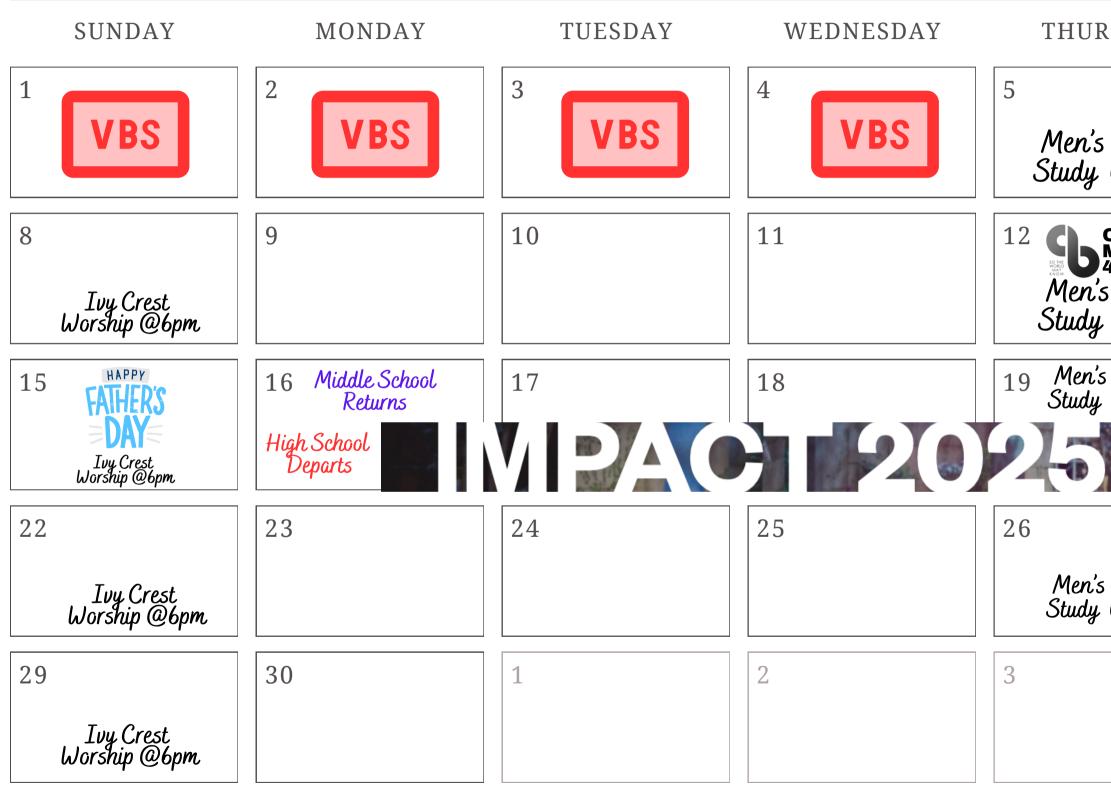

# **JUNE 2025**

| RSDAY                                | FRIDAY                 | SATURDAY                          |
|--------------------------------------|------------------------|-----------------------------------|
|                                      | 6                      | 7                                 |
| s Bible<br>@5pm                      |                        | Women's Bible<br>Study @9:30AM    |
| Outreach<br>Meal                     | 13 Middle School       | 14                                |
| <b>4-6:30РМ</b><br>s Bible<br>, @5рт | Departs<br>IMPACT 2025 | Women's Bible<br>Study @9:30AM    |
| s Bible<br>. @5pm                    | 20                     | 21 Women's Bible<br>Study @9:30AM |
|                                      | 3 2                    | High School<br>Returns            |
|                                      | 27                     | 28                                |
| s Bible<br>@5pm                      |                        | Women's Bible<br>Study @9:30AM    |
|                                      | 4                      | 5                                 |
|                                      |                        |                                   |
|                                      |                        |                                   |