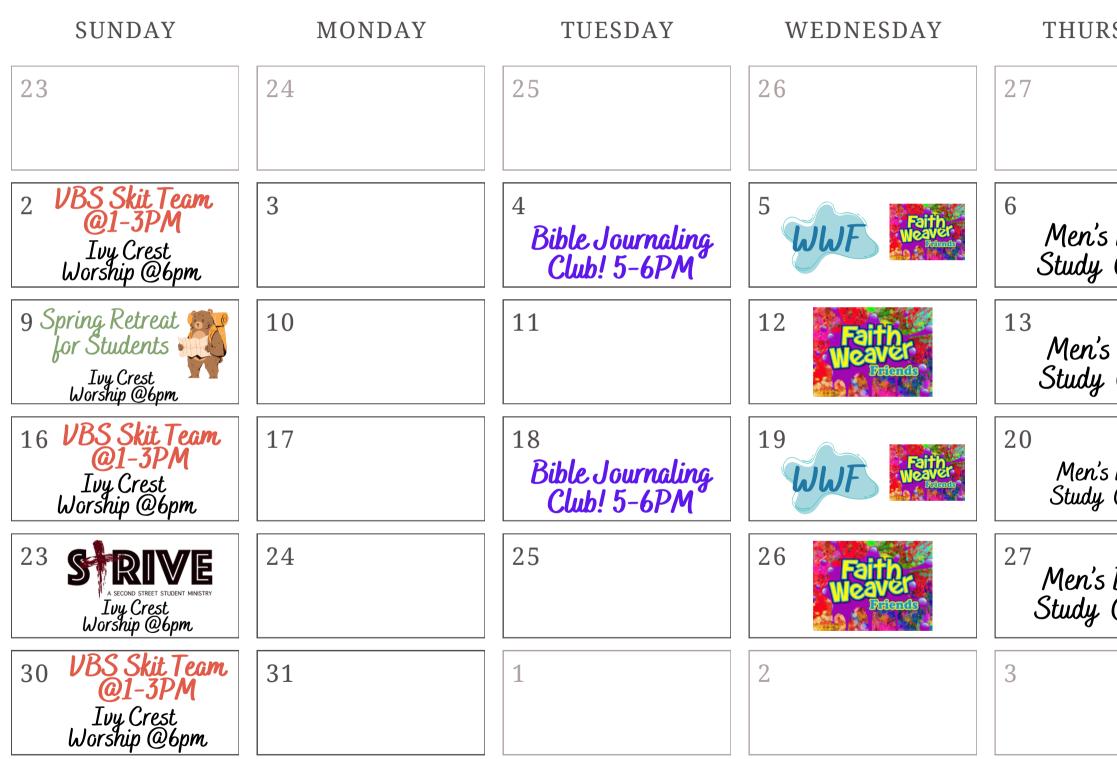

#### MARCH 2025

| RSDAY              | FRIDAY                 | SATURDAY                                               |
|--------------------|------------------------|--------------------------------------------------------|
|                    | 28                     | 1<br>Women's Bible<br>Study @9:30AM                    |
| 's Bible<br>1 @5pm | 7<br>Spring Retreat fo | 8 Women's Bible<br>Study @9:30AM<br><b>r Students </b> |
| 's Bible<br>y @5pm | 14                     | 15<br>Women's Bible<br>Study @9:30AM                   |
| 's Bible<br>y @5pm | 21                     | 22<br>Women's Bible<br>Study @9:30AM                   |
| s Bible<br>, @5pm  | 28                     | 29<br>Women's Bible<br>Study @9:30AM                   |
|                    | 4                      | 5                                                      |